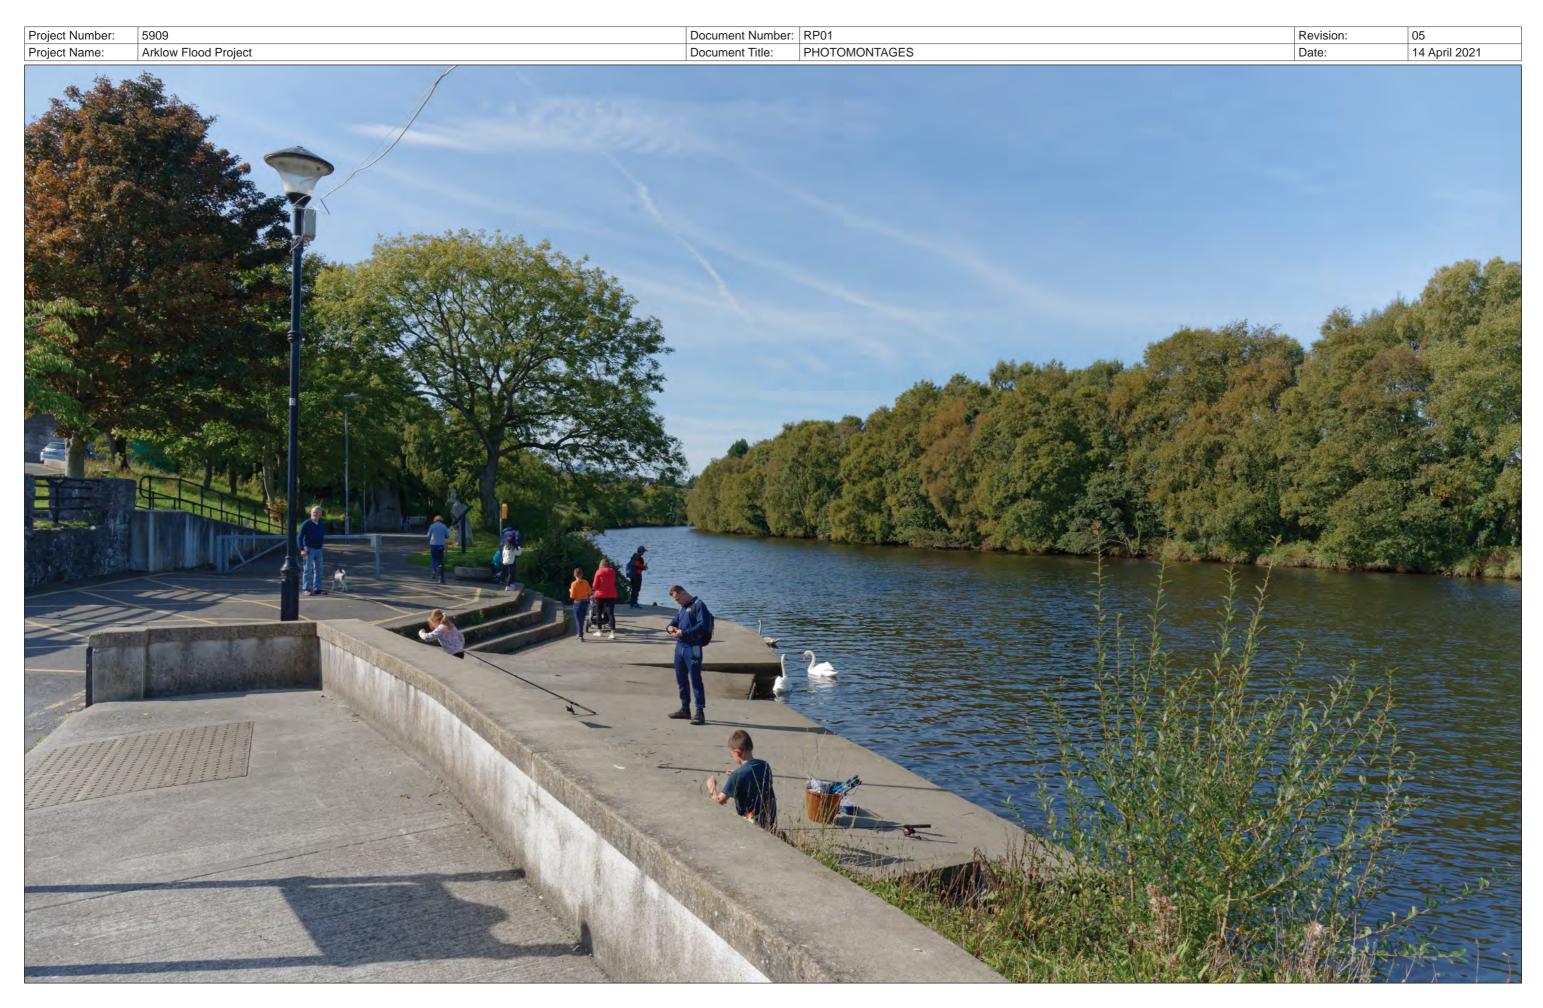

## Appendix 12.1 Photomontages

| Figure 12.1.1  | V |
|----------------|---|
| Figure 12.1.2  | V |
| Figure 12.2.1  | V |
| Figure 12.2.2  | V |
| Figure 12.3.1  | V |
| Figure 12.3.2  | V |
| Figure 12.4.1  | V |
| Figure 12.4.2  | V |
| Figure 12.5.1  | V |
| Figure 12.5.2  | V |
| Figure 12.6.1  | V |
| Figure 12.6.2  | V |
| Figure 12.7.1  | V |
| Figure 12.7.2  | V |
| Figure 12.8.1  | V |
| Figure 12.8.2  | V |
| Figure 12.9.1  | V |
| Figure 12.9.2  | V |
| Figure 12.10.1 | V |
| Figure 12.10.2 | V |
| Figure 12.11.1 | V |
| Figure 12.11.2 | V |
|                |   |

- View 1 as Existing
- View 1 as Proposed
- View 2 as Existing
- View 2 as Proposed
- View 3 as Existing
- View 3 as Proposed
- View 4 as Existing
- View 4 as Proposed
- View 5 as Existing
- View 5 as Proposed
- View 6 as Existing
- View 6 as Proposed
- View 7 as Existing
- View 7 as Proposed
- View 8 as Existing
- View 8 as Proposed
- View 9 as Existing
- View 9 as Proposed
- View 10 as Existing
- View 10 as Proposed
- View 11 as Existing
- View 11 as Proposed